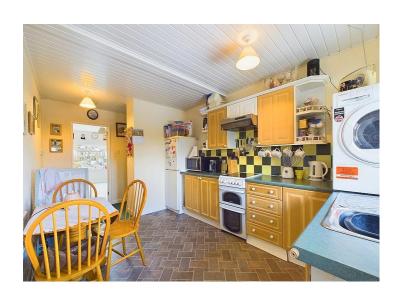

#### Kitchen

Entered through a uPVC double glazed door with frosted glass panels. The good size kitchen has a range of wood effect wall and base units, with contrasting work surfaces and colourful, tiled splashbacks. There is a stainless steel sink and drainer unit, with mixer tap and plumbing for a washing machine below. There is also space for a freestanding cooker and fridge freezer. The kitchen features tile effect vinyl flooring and the uPVC double glazed window looks out over the front of the property. The kitchen is open to the hallway where there is access into the lounge.