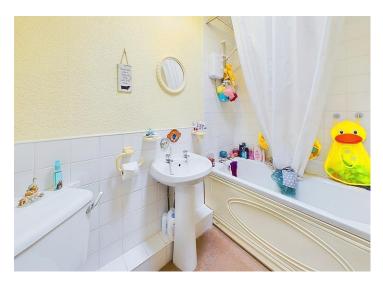

#### **Bathroom**

A good size bathroom with suite, briefly comprising of bath with electric shower above and tiled surround. There is a pedestal sink and toilet, with part tiled walls, panelling to the ceiling and a skylight window.