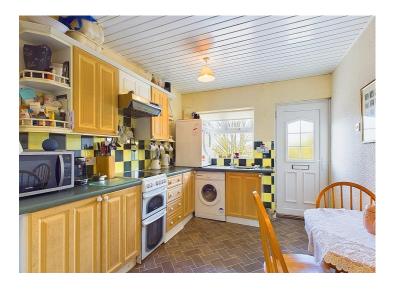

#### Kitchen

Entered through a uPVC double glazed door with frosted glass panels. The good size kitchen has a range of wood effect wall and base units, with contrasting work surfaces and colourful, tiled splashbacks. There is a stainless steel sink and drainer unit, with mixer tap and plumbing for a washing machine below. There is also space for a freestanding cooker and fridge freezer. The kitchen features tile effect vinyl flooring and the uPVC double glazed window looks out over the front of the property. The kitchen is open to the hallway where there is access into the lounge.