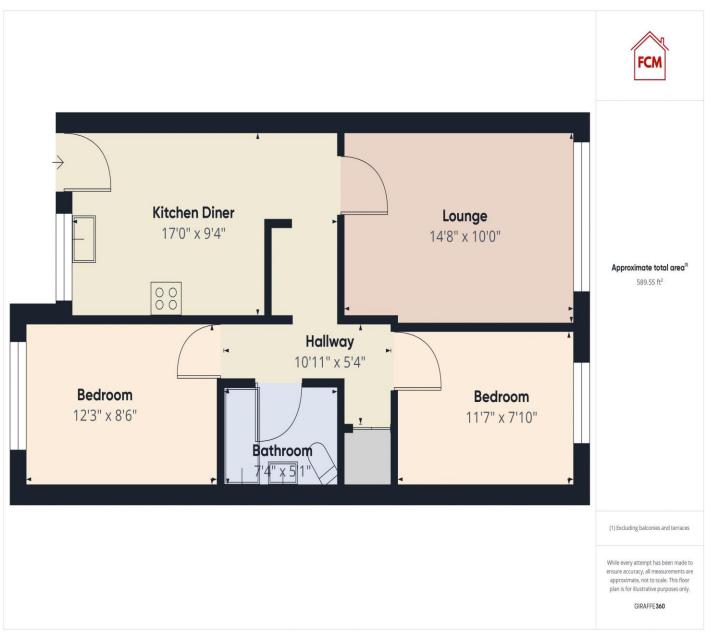

Ideal for first time buyers

Good size kitchen diner

Perfect for first time buyers looking to get onto the property ladder, or perhaps an investment opportunity. This two bedroom flat has plenty to offer. Located in the ever-popular village of Seaton, The property is just above the local shops and within easy walking distance of nearby schools. The town of Workington is easily reached with just a five minute car journey. The property is entered from a raised terraced at the rear, which offers communal outside space. There is a kitchen leading to the inner hall, which leads to two double bedrooms, the family bathroom, and the lounge, which enjoys a lovely view to the front. There is also plenty of storage, with a built in cupboard and recessed area in the hall. Viewing is recommended to appreciate the accommodation on offer.

#### Kitchen

Entered through a uPVC double glazed door with frosted glass panels. The good size kitchen has a range of wood effect wall and base units, with contrasting work surfaces and colourful, tiled splashbacks. There is a stainless steel sink and drainer unit, with mixer tap and plumbing for a washing machine below. There is also space for a freestanding cooker and fridge freezer. The kitchen features tile effect vinyl flooring and the uPVC double glazed window looks out over the front of the property. The kitchen is open to the hallway where there is access into the lounge.

#### Inner hall

Providing access into the lounge, bathroom and two bedrooms, with a useful, built-in storage cupboard and a recessed storage area.

#### Lounge

The light and spacious lounge enjoys a pleasant view to the front of the property, a TV point and under floor heating.

#### **Bedroom one**

Located at the rear of the property. This spacious double bedroom has a large uPVC double glazed window which provides plenty of natural light and underfloor heating.

#### **Bedroom two**

Situated at the rear of the property, the second generously proportioned double bedroom has underfloor heating and a uPVC double glazed window, which has a pleasant outlook to the front of the property.

#### **Bathroom**

A good size bathroom with suite, briefly comprising of bath with electric shower above and tiled surround. There is a pedestal sink and toilet, with part tiled walls, panelling to the ceiling and a skylight window.