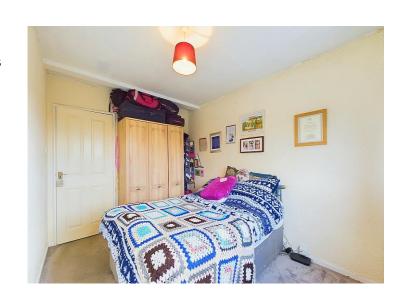

#### **Bedroom one**

Located at the rear of the property. This spacious double bedroom has a large uPVC double glazed window which provides plenty of natural light and underfloor heating.

#### **Bedroom two**

Situated at the rear of the property, the second generously proportioned double bedroom has underfloor heating and a uPVC double glazed window, which has a pleasant outlook to the front of the property.