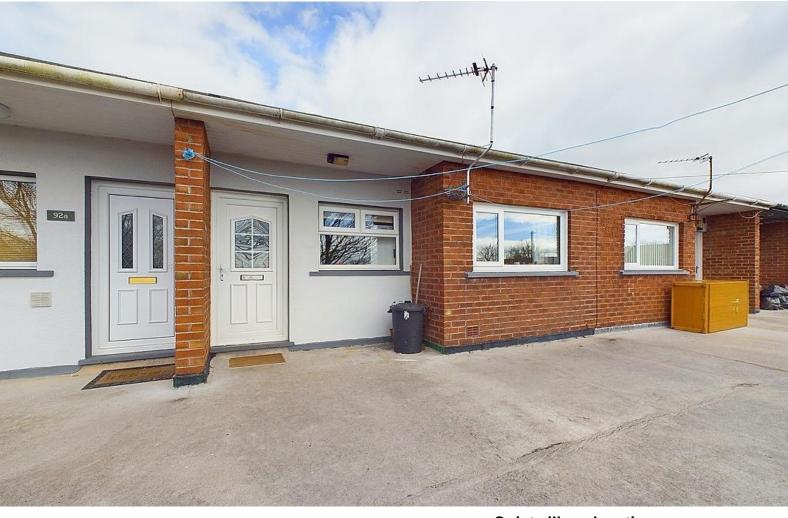

# Main Road Seaton, CA14 1JE

£69,950

Purpose built two bedroom flat

**Above local amenities** 

Two double bedrooms

**Great investment opportunity** 

**Quiet village location** 

Easy access to public transport

Ideal for first time buyers

Good size kitchen diner

Perfect for first time buyers looking to get onto the property ladder, or perhaps an investment opportunity. This two bedroom flat has plenty to offer. Located in the ever-popular village of Seaton, The property is just above the local shops and within easy walking distance of nearby schools. The town of Workington is easily reached with just a five minute car journey. The property is entered from a raised terraced at the rear, which offers communal outside space. There is a kitchen leading to the inner hall, which leads to two double bedrooms, the family bathroom, and the lounge, which enjoys a lovely view to the front. There is also plenty of storage, with a built in cupboard and recessed area in the hall. Viewing is recommended to appreciate the accommodation on offer.

## **Externally**

To the front of the property, is a raised concrete, communal patio area, with railings for safety. The location offers lovely walks close by, and easy access to the shops.